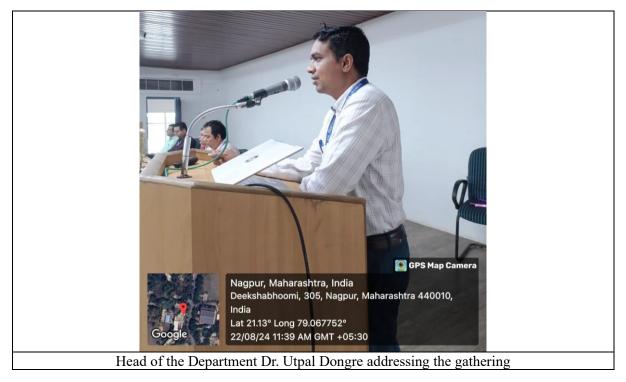

Dr. Mrs. B.A. Mehere, the college's Principal, welcomed the students and wished them the best for their learning. She motivated the students to study hard and bring laurels to the college. This was followed by the speech by the Head of the department Dr. Utpal Dongre who also encouraged the students with his words. The Induction presentation was given by program coordinator Mr. Rohan Thaware. During his presentation, he informed students about the vision and mission of the college and department. He also made students aware about common and ideal intentions for joining college. He discussed the fundamental rights and duties mentioned in the Constitution of India and pressed upon the importance of Article 51 A (h) of the Constitution. He introduced to students the teaching and non-teaching staff of the department. He also informed them about the facilities present in the department such as the library and state of art instruments. Students were also made aware of the extra-curricular activities conducted by the college and the shining stars of the department who brought laurels to the department.