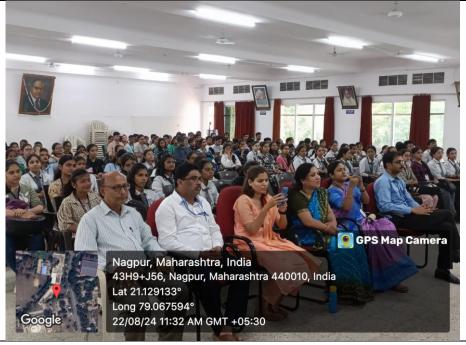

## Report

DEEKSHARAMBH A Student Induction Programme conducted by the Department of Biochemistry and Biotechnology of Dr. Ambedkar College, Deekshabhoomi, Nagpur. The program was conducted for newly admitted students of B.Sc. and M.Sc. in Session 2024. The program was conducted in Dadasaheb Kumbhare Hall, the college's main auditorium on 22nd August 2024 at 11 AM. Total 71 students participated in this program.

The Deeksharambh Induction presentation given by Mr. Rohan Thaware

Teacher and Students attending the Program